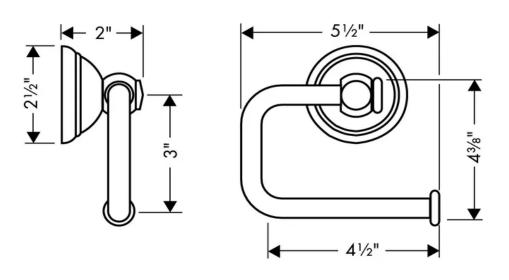

## **SPECIFICATION** SHEET - bathroom accessories

| BRAND:                         | hansgrohe              | Product Photo: |
|--------------------------------|------------------------|----------------|
| ORIGIN:                        | Germany                |                |
| SERIES:                        | C bathroom accessories |                |
| PRODUCT<br>DESCRIPTION:        | Roll holder            |                |
| MODEL No.                      | 06093 820              |                |
| FINISH/COLOUR:                 | Brushed Nickel         |                |
| DIMENSIONS:                    |                        |                |
| OPTIONAL<br>MATCHING<br>PARTS: |                        |                |